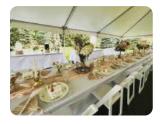

## **Tables**

6' Rectangular (seats 6-8) - \$11.00 8' Rectangular (seats 8-10) - \$11.00 36" round (seats 2-4) - \$10.00 48" round (seats 4-6) - \$10.00 60" round (seats 6-8) - \$12.00 72" round (seats 8-10) - \$18.00 6' x 18" Classroom - \$10.50 8' x 18" Classroom - \$10.50 29" Bar Tables (44" high) - \$13.25 Kid's Table 6ft - \$12.00 Chill Table 6ft - \$28.00

## <u>Linens</u>

90" Round - \$11.00

108" Round - \$14.00

120" Round - \$16.00

132" Round - \$22.00

60" x 120" - \$11.00

90" x 132" - \$22.00

90" x 156" - \$24.00