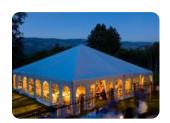

## **Tents**

10' x 10' (seats up to 20) - \$180.00 15' x 15' (seats up to 30) - \$290.00 15' x 30' (seats up to 60) - \$425.00 20' x 20' (seats up to 60) - \$425.00 20' x 30' (seats up to 80) - \$625.00 20' x 40' (seats up to 100) - \$850.00 30' x 30' (seats up to 120) - \$1,075.00 30' x 40' (seats up to 160) - \$1,500.00 30' x 50' (seats up to 200) - \$1,850.00 30' x 60' (seats up to 240) - \$2,250.00 30' x 80' (seats up to 320) - \$3,200.00 30' x 100' (seats up to 400) - \$3,950.00 Water Barrels w/white cover - \$12.00